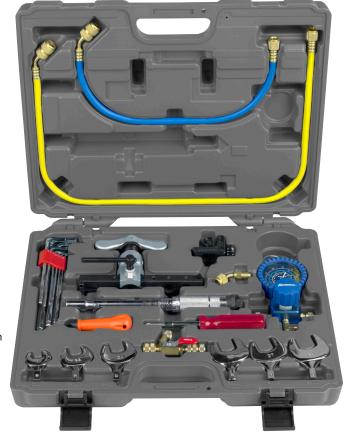

### for mini-split installations

- Single valve manifold gauge, dedicated specifically for Mini-Split installation and service applications.
- Custom length high pressure hoses, eliminates up to 20% of unnecessary charge volume compared to longer length hoses.
- ✓ Protective blow molded case, gives a visual inventory of each tool - no more leaving tools behind at the job site.
- Eccentric cone flaring tool produces a rolling action for uniform flare walls, which are ideal for mini-split R410A flares.

#### Kit Includes:

1/4" quick seal x 1/4" FFL standard 18" blue hose

1/4" quick seal x 1/4" FFL standard 36" yellow hose

Metric torque wrench set

17mm, 22mm, 24mm, 26mm, 27mm, 29mm and wrench

Metric ball hex "L" keys

1.5mm to 10mm

Tubing reamer

Tubing cutter 1/8" to 1-1/8" O.D. tubing capacity.

Eccentric flaring tool

R410A single port manifold

Valve core removal tool

5/16" FFL x 1/4" MFL adapter

Screwdriver